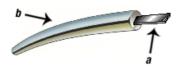

# Leaf Springs

Stainless steel foil is encapsulated in a thick expanded graphite foil jacket. These metal reinforced graphite strands, Slade's weaving yarns, are woven into a tough, resilient cloth-like sheet. The flat metal **leaf springs** at the core of each strand crisscross each other throughout the cloth to impart an enduring resiliency. The woven sheets are compressed to increase density to form a **leak tight** gasket sheet.