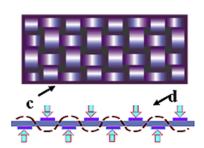

#### **Reinforced** with Flat Metal

- Individual graphite foil weaving yarn is **reinforced** with stainless steel strips;
- Yarns are then woven;
- Woven compressed gasket sheet is then rolled into cardboard tubes for shipment.

# Leaf Springs

Stainless steel foil is encapsulated in a thick expanded graphite foil jacket. These metal reinforced graphite strands, Slade's weaving yarns, are woven into a tough, resilient cloth-like sheet. The flat metal **leaf springs** at the core of each strand crisscross each other throughout the cloth to impart an enduring resiliency. The woven sheets are compressed to increase density to form a **leak tight** gasket sheet.